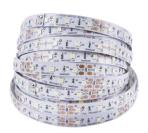

2835 Samsung led modules with Lens 1,08w (made in Korea and Made in Turkey)

Led strips 6w-12w indoor and Ip65 outdoor options

2835 injenction led modules wiht Lens, Aluminium pcb and constant current protection 1,5w

Led strips Samsung and Osram Chip

2835 injection led modüle wiht Lens, Aluminium pcb and Constant Current protection 1,5w Square shape

Textile frame led rigit bars, backlight and edge light options

5630 injection Economical Led modules wiht Aluminium Pcb 1w