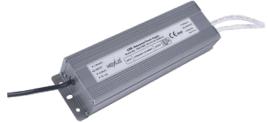

Led power Supplies indoor and outdoor options

- Light metal
- Matt color
- Lower density than similar metals
- Easy to fabricate
- Good performance to corrosion
- Electrical conductivity is %64,94