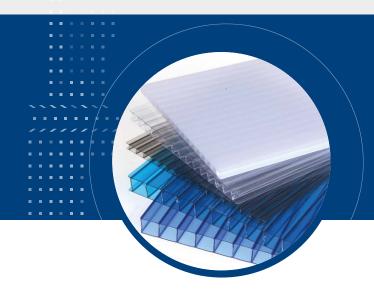

## Green houses

- Roofing
- Ceiling cover
- Swimming pools
- Bus stations
- Noise barrier etc

|           | Size        |                        | Quantity in Pallet  |
|-----------|-------------|------------------------|---------------------|
| Thickness | 2100 x 6000 | Color                  |                     |
| 4 mm      | x           |                        |                     |
| 6 mm      | х           | Clear - White - Bronze | Not available as    |
| 8 mm      | х           | Blue - Grey - Green    | the size is too big |
| 10 mm     | х           | Turquiose              |                     |
| 16 mm     | х           |                        |                     |